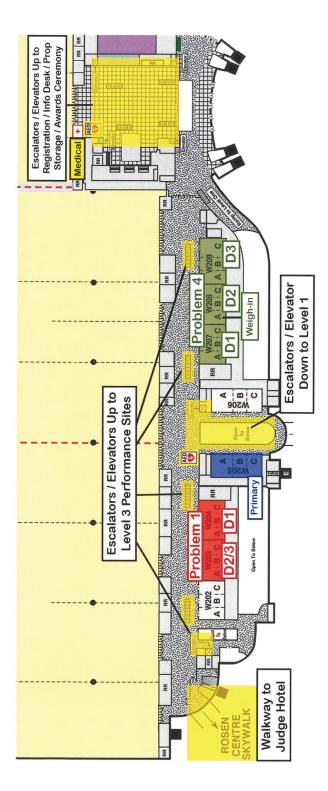

## PROBLEM VENUES

All locations are inside the West Concourse of the Orange County Convention Center

| Problem     | Division                 | Level | Room              |
|-------------|--------------------------|-------|-------------------|
| P1          | D1                       |       | W204BC            |
| P1          | D2 & D3                  | II    | W203AB            |
| P2          | D1                       |       | W307ABC           |
| P2          | D2 & D3                  |       | W308ABC           |
| P3          | D1                       |       | W304AB            |
| P3          | D2                       |       | W304EF            |
| P3          | D3 & D4                  |       | W304GH            |
| P4          | D1                       | II    | W207AB            |
| P4          | D2                       | II    | W208BC            |
| P4          | D3                       | II    | W209BC            |
| P4          | Weigh-In (All divisions) | I     | W208A             |
| P5          | D1                       | =     | W311AB            |
| P5          | D2                       |       | W311EF            |
| P5          | D3 & D4                  |       | W311GH            |
| Primary     | All teams                | I     | 205AB             |
| Spontaneous | All divisions            |       | Next to Phil Fest |