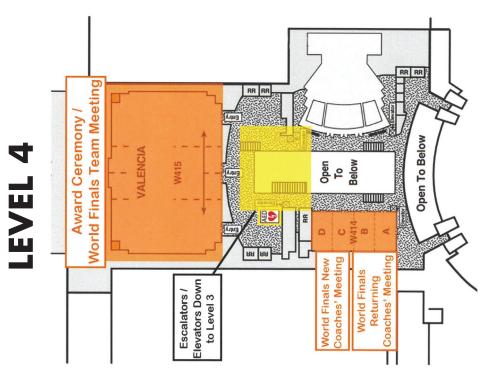

#### TOURNAMENT TIMELINE LOCATIONS AT A GLANCE

| Team Registration Opens       | 7:00am           | Level III, Outside Prop Storage |
|-------------------------------|------------------|---------------------------------|
| Concessions Open              | 7:00am           | Various Locations               |
| Problem #4 Weigh-In           | 7:00am           | Level II, Room W208A            |
| Team Performances Begin       | 8:00am           | Various Problem Sites, See Map  |
| Spontaneous Schedule Begins   | 8:00am           | Level I                         |
| Merchandise Sales Area Opens  | 8:00am           | Level I, past Key Lime Cafe     |
| Merchandise Sales Area Closes | 5:00pm           | Level I, past Key Lime Cafe     |
| Phil Fest                     | 1:00 - 5:00pm    | Level I                         |
| Team Performances End         | 5:00pm           | Various Problem Sites           |
| Coaches Talent Competition    | 5:30pm           | Level IV, Valencia Ballroom     |
| Awards Ceremony               | 7:00pm (approx.) | Level IV, Valencia Ballroom     |

World Qualifying Teams Mandatory Coaches Meeting Immediately Following The Awards Ceremony In W414AB (Returning Coaches) and W414CD (New Coaches)