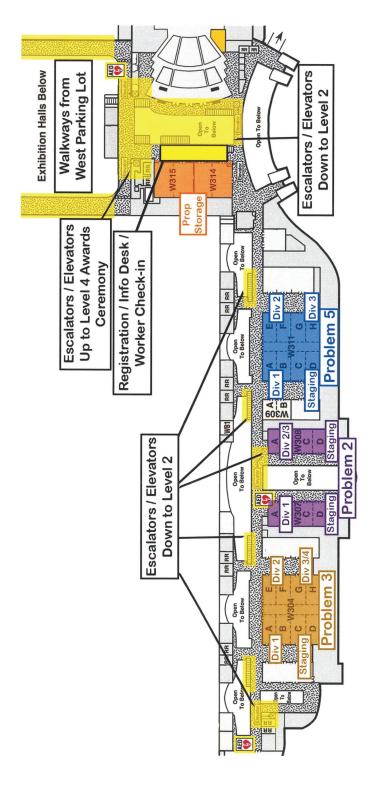

## PROBLEM VENUES

All locations are inside the West Concourse of the Orange County Convention Center

| Problem     | Division                 | Level | Room              |
|-------------|--------------------------|-------|-------------------|
| P1          | D1                       |       | W204BC            |
| P1          | D2 & D3                  | II    | W203AB            |
| P2          | D1                       |       | W307ABC           |
| P2          | D2 & D3                  |       | W308ABC           |
| P3          | D1                       |       | W304AB            |
| P3          | D2                       |       | W304EF            |
| P3          | D3 & D4                  |       | W304GH            |
| P4          | D1                       | II    | W207AB            |
| P4          | D2                       | II    | W208BC            |
| P4          | D3                       | II    | W209BC            |
| P4          | Weigh-In (All divisions) | I     | W208A             |
| P5          | D1                       | =     | W311AB            |
| P5          | D2                       |       | W311EF            |
| P5          | D3 & D4                  |       | W311GH            |
| Primary     | All teams                | I     | 205AB             |
| Spontaneous | All divisions            |       | Next to Phil Fest |